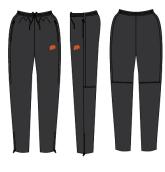

| Short sleeve shirt | White with logo                                                                                     |
|--------------------|-----------------------------------------------------------------------------------------------------|
| Long sleeve shirt  | White with logo                                                                                     |
| Tailored shorts    | Tailored, charcoal grey, with logo on side pocket                                                   |
| Tailored pants     | Tailored, charcoal grey, with logo on side pocket                                                   |
| Knitted sweater    | Light stone grey, woollen, logo, orange trim                                                        |
| Blazer             | Charcoal grey, logo on pocket, orange trim                                                          |
| Tie                | Charcoal grey, plaid - MSC design (orange and light stone grey)                                     |
| Pleated skirt      | Charcoal grey, plaid - MSC design (orange and light stone grey)                                     |
| Dress              | Light stone grey, plaid -MSC design (charcoal grey and orange), white collar with logo, white cuffs |
| Soft-shell jacket  | Charcoal grey chest and sleeves, light stone grey body, orange trim and logo                        |
| PE polo shirt      | Charcoal grey with orange side panels and collar, white piping, white logo and "Morialta" on back   |
| PE short           | Charcoal grey with orange logo                                                                      |
| PE track pant      | Charcoal grey with orange logo                                                                      |
| Socks              | Black or white crew socks                                                                           |
| Tights             | Black                                                                                               |
| Сар                | Charcoal grey with orange logo                                                                      |
| Bucket hat         | Charcoal grey with orange logo                                                                      |
| Beanie             | Charcoal grey with orange logo                                                                      |
| Scarf              | Charcoal grey with orange logo                                                                      |
| Shoes              | Black, polishable lace up school shoes                                                              |
| Headscarves        | Black, white or grey                                                                                |

TAILORED TROUSERS MIDFORD | DARK GREY | LOGOS EMBROIDERY DIFFERENT CUTS AVAILABLE

KNITTED SWEATER CUSTOM KNIT | LOGOS EMBROIDERY FABRIC: POLY COTTON ORANGE S BATCH 161 GREY 024 BATCH 258

PLEATED WINTER SKIRT CUSTOM CHECK | NO LOGOS