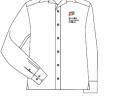

| Short sleeve shirt | White with logo                                                                                     |
|--------------------|-----------------------------------------------------------------------------------------------------|
| Long sleeve shirt  | White with logo                                                                                     |
| Tailored shorts    | Tailored, charcoal grey, with logo on side pocket                                                   |
| Tailored pants     | Tailored, charcoal grey, with logo on side pocket                                                   |
| Knitted sweater    | Light stone grey, woollen, logo, orange trim                                                        |
| Blazer             | Charcoal grey, logo on pocket, orange trim                                                          |
| Tie                | Charcoal grey, plaid - MSC design (orange and light stone grey)                                     |
| Pleated skirt      | Charcoal grey, plaid - MSC design (orange and light stone grey)                                     |
| Dress              | Light stone grey, plaid -MSC design (charcoal grey and orange), white collar with logo, white cuffs |
| Soft-shell jacket  | Charcoal grey chest and sleeves, light stone grey body, orange trim and logo                        |
| PE polo shirt      | Charcoal grey with orange side panels and collar, white piping, white logo and "Morialta" on back   |
| PE short           | Charcoal grey with orange logo                                                                      |
| PE track pant      | Charcoal grey with orange logo                                                                      |
| Socks              | Black or white crew socks                                                                           |
| Tights             | Black                                                                                               |
| Сар                | Charcoal grey with orange logo                                                                      |
| Bucket hat         | Charcoal grey with orange logo                                                                      |
| Beanie             | Charcoal grey with orange logo                                                                      |
| Scarf              | Charcoal grey with orange logo                                                                      |
| Shoes              | Black, polishable lace up school shoes                                                              |
| Headscarves        | Black, white or grey                                                                                |

#### UNISEX SHORT SLEEVE SHIRT MIDFORD | WHITE | LOGOS EMBROIDERY NOTES: SIDE SPLIT, STRAIGHT HEM

TAILORED SHORTS MIDFORD | DARK GREY | LOGOS EMBROIDERY

UNISEX LONG SLEEVE SHIRT MIDFORD | WHITE | LOGOS EMBROIDERY NOTES: SIDE SPLIT, STRAIGHT HEM