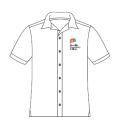

| Short sleeve shirt | White with logo                                                                                     |
|--------------------|-----------------------------------------------------------------------------------------------------|
| Long sleeve shirt  | White with logo                                                                                     |
| Tailored shorts    | Tailored, charcoal grey, with logo on side pocket                                                   |
| Tailored pants     | Tailored, charcoal grey, with logo on side pocket                                                   |
| Knitted sweater    | Light stone grey, woollen, logo, orange trim                                                        |
| Blazer             | Charcoal grey, logo on pocket, orange trim                                                          |
| Tie                | Charcoal grey, plaid - MSC design (orange and light stone grey)                                     |
| Pleated skirt      | Charcoal grey, plaid - MSC design (orange and light stone grey)                                     |
| Dress              | Light stone grey, plaid -MSC design (charcoal grey and orange), white collar with logo, white cuffs |
| Soft-shell jacket  | Charcoal grey chest and sleeves, light stone grey body, orange trim and logo                        |
| PE polo shirt      | Charcoal grey with orange side panels and collar, white piping, white logo and "Morialta" on back   |
| PE short           | Charcoal grey with orange logo                                                                      |
| PE track pant      | Charcoal grey with orange logo                                                                      |
| Socks              | Black or white crew socks                                                                           |
| Tights             | Black                                                                                               |
| Сар                | Charcoal grey with orange logo                                                                      |
| Bucket hat         | Charcoal grey with orange logo                                                                      |
| Beanie             | Charcoal grey with orange logo                                                                      |
| Scarf              | Charcoal grey with orange logo                                                                      |
| Shoes              | Black, polishable lace up school shoes                                                              |
| Headscarves        | Black, white or grey                                                                                |

#### UNISEX SHORT SLEEVE SHIRT MIDFORD | WHITE | LOGOS EMBROIDERY NOTES: SIDE SPLIT, STRAIGHT HEM

TAILORED SHORTS MIDFORD | DARK GREY | LOGOS EMBROIDERY

UNISEX LONG SLEEVE SHIRT MIDFORD | WHITE | LOGOS EMBROIDERY NOTES: SIDE SPLIT, STRAIGHT HEM