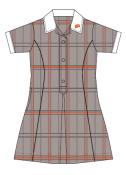

| Short sleeve shirt | White with logo                                                                                     |
|--------------------|-----------------------------------------------------------------------------------------------------|
| Long sleeve shirt  | White with logo                                                                                     |
| Tailored shorts    | Tailored, charcoal grey, with logo on side pocket                                                   |
| Tailored pants     | Tailored, charcoal grey, with logo on side pocket                                                   |
| Knitted sweater    | Light stone grey, woollen, logo, orange trim                                                        |
| Blazer             | Charcoal grey, logo on pocket, orange trim                                                          |
| Tie                | Charcoal grey, plaid - MSC design (orange and light stone grey)                                     |
| Pleated skirt      | Charcoal grey, plaid - MSC design (orange and light stone grey)                                     |
| Dress              | Light stone grey, plaid -MSC design (charcoal grey and orange), white collar with logo, white cuffs |
| Soft-shell jacket  | Charcoal grey chest and sleeves, light stone grey body, orange trim and logo                        |
| PE polo shirt      | Charcoal grey with orange side panels and collar, white piping, white logo and "Morialta" on back   |
| PE short           | Charcoal grey with orange logo                                                                      |
| PE track pant      | Charcoal grey with orange logo                                                                      |
| Socks              | Black or white crew socks                                                                           |
| Tights             | Black                                                                                               |
| Сар                | Charcoal grey with orange logo                                                                      |
| Bucket hat         | Charcoal grey with orange logo                                                                      |
| Beanie             | Charcoal grey with orange logo                                                                      |
| Scarf              | Charcoal grey with orange logo                                                                      |
| Shoes              | Black, polishable lace up school shoes                                                              |
| Headscarves        | Black, white or grey                                                                                |

BLAZERS LOGOS EMBROIDERY

TIES CUSTOM DESIGNS

SUMMER DRESS CUSTOM CHECK | LOGO EMBROIDERY

NEW GYM POLO

P757 GYM SHORTS CHARCOAL STRETCH MICROFIBRE LOGO EMBROIDERY

AT-CREW SOCK Black sock 5mm orange stripe

P664 GYM PANTS CHARCOAL STRETCH MICROFIBRE LOGO EMBROIDERY