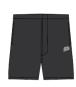

| Short sleeve shirt | White with logo                                                                                     |
|--------------------|-----------------------------------------------------------------------------------------------------|
| Long sleeve shirt  | White with logo                                                                                     |
| Tailored shorts    | Tailored, charcoal grey, with logo on side pocket                                                   |
| Tailored pants     | Tailored, charcoal grey, with logo on side pocket                                                   |
| Knitted sweater    | Light stone grey, woollen, logo, orange trim                                                        |
| Blazer             | Charcoal grey, logo on pocket, orange trim                                                          |
| Tie                | Charcoal grey, plaid - MSC design (orange and light stone grey)                                     |
| Pleated skirt      | Charcoal grey, plaid - MSC design (orange and light stone grey)                                     |
| Dress              | Light stone grey, plaid -MSC design (charcoal grey and orange), white collar with logo, white cuffs |
| Soft-shell jacket  | Charcoal grey chest and sleeves, light stone grey body, orange trim and logo                        |
| PE polo shirt      | Charcoal grey with orange side panels and collar, white piping, white logo and "Morialta" on back   |
| PE short           | Charcoal grey with orange logo                                                                      |
| PE track pant      | Charcoal grey with orange logo                                                                      |
| Socks              | Black or white crew socks                                                                           |
| Tights             | Black                                                                                               |
| Сар                | Charcoal grey with orange logo                                                                      |
| Bucket hat         | Charcoal grey with orange logo                                                                      |
| Beanie             | Charcoal grey with orange logo                                                                      |
| Scarf              | Charcoal grey with orange logo                                                                      |
| Shoes              | Black, polishable lace up school shoes                                                              |
| Headscarves        | Black, white or grey                                                                                |

#### UNISEX SHORT SLEEVE SHIRT MIDFORD | WHITE | LOGOS EMBROIDERY NOTES: SIDE SPLIT, STRAIGHT HEM

TAILORED SHORTS MIDFORD | DARK GREY | LOGOS EMBROIDERY

UNISEX LONG SLEEVE SHIRT MIDFORD | WHITE | LOGOS EMBROIDERY NOTES: SIDE SPLIT, STRAIGHT HEM