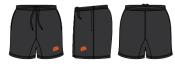

#### **Physical Education (PE) Uniform**

The college's PE uniform consists of a gym polo shirt and gym shorts/pants and can be worn only on days a student has PE lessons, sporting events and other occasions as designated appropriate by the college.

| Short sleeve shirt | White with logo                                                                                     |
|--------------------|-----------------------------------------------------------------------------------------------------|
| Long sleeve shirt  | White with logo                                                                                     |
| Tailored shorts    | Tailored, charcoal grey, with logo on side pocket                                                   |
| Tailored pants     | Tailored, charcoal grey, with logo on side pocket                                                   |
| Knitted sweater    | Light stone grey, woollen, logo, orange trim                                                        |
| Blazer             | Charcoal grey, logo on pocket, orange trim                                                          |
| Tie                | Charcoal grey, plaid - MSC design (orange and light stone grey)                                     |
| Pleated skirt      | Charcoal grey, plaid - MSC design (orange and light stone grey)                                     |
| Dress              | Light stone grey, plaid -MSC design (charcoal grey and orange), white collar with logo, white cuffs |
| Soft-shell jacket  | Charcoal grey chest and sleeves, light stone grey body, orange trim and logo                        |
| PE polo shirt      | Charcoal grey with orange side panels and collar, white piping, white logo and "Morialta" on back   |
| PE short           | Charcoal grey with orange logo                                                                      |
| PE track pant      | Charcoal grey with orange logo                                                                      |
| Socks              | Black or white crew socks                                                                           |
| Tights             | Black                                                                                               |
| Сар                | Charcoal grey with orange logo                                                                      |
| Bucket hat         | Charcoal grey with orange logo                                                                      |
| Beanie             | Charcoal grey with orange logo                                                                      |
| Scarf              | Charcoal grey with orange logo                                                                      |
| Shoes              | Black, polishable lace up school shoes                                                              |
| Headscarves        | Black, white or grey                                                                                |