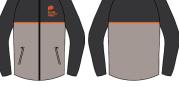

| Short sleeve shirt | White with logo                                                                                     |
|--------------------|-----------------------------------------------------------------------------------------------------|
| Long sleeve shirt  | White with logo                                                                                     |
| Tailored shorts    | Tailored, charcoal grey, with logo on side pocket                                                   |
| Tailored pants     | Tailored, charcoal grey, with logo on side pocket                                                   |
| Knitted sweater    | Light stone grey, woollen, logo, orange trim                                                        |
| Blazer             | Charcoal grey, logo on pocket, orange trim                                                          |
| Tie                | Charcoal grey, plaid - MSC design (orange and light stone grey)                                     |
| Pleated skirt      | Charcoal grey, plaid - MSC design (orange and light stone grey)                                     |
| Dress              | Light stone grey, plaid -MSC design (charcoal grey and orange), white collar with logo, white cuffs |
| Soft-shell jacket  | Charcoal grey chest and sleeves, light stone grey body, orange trim and logo                        |
| PE polo shirt      | Charcoal grey with orange side panels and collar, white piping, white logo and "Morialta" on back   |
| PE short           | Charcoal grey with orange logo                                                                      |
| PE track pant      | Charcoal grey with orange logo                                                                      |
| Socks              | Black or white crew socks                                                                           |
| Tights             | Black                                                                                               |
| Сар                | Charcoal grey with orange logo                                                                      |
| Bucket hat         | Charcoal grey with orange logo                                                                      |
| Beanie             | Charcoal grey with orange logo                                                                      |
| Scarf              | Charcoal grey with orange logo                                                                      |
| Shoes              | Black, polishable lace up school shoes                                                              |
| Headscarves        | Black, white or grey                                                                                |