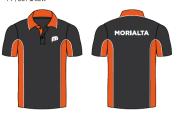

#### **Physical Education (PE) Uniform**

The college's PE uniform consists of a gym polo shirt and gym shorts/pants and can be worn only on days a student has PE lessons, sporting events and other occasions as designated appropriate by the college.

| Short sleeve shirt | White with logo                                                                                     |
|--------------------|-----------------------------------------------------------------------------------------------------|
| Long sleeve shirt  | White with logo                                                                                     |
| Tailored shorts    | Tailored, charcoal grey, with logo on side pocket                                                   |
| Tailored pants     | Tailored, charcoal grey, with logo on side pocket                                                   |
| Knitted sweater    | Light stone grey, woollen, logo, orange trim                                                        |
| Blazer             | Charcoal grey, logo on pocket, orange trim                                                          |
| Tie                | Charcoal grey, plaid - MSC design (orange and light stone grey)                                     |
| Pleated skirt      | Charcoal grey, plaid - MSC design (orange and light stone grey)                                     |
| Dress              | Light stone grey, plaid -MSC design (charcoal grey and orange), white collar with logo, white cuffs |
| Soft-shell jacket  | Charcoal grey chest and sleeves, light stone grey body, orange trim and logo                        |
| PE polo shirt      | Charcoal grey with orange side panels and collar, white piping, white logo and "Morialta" on back   |
| PE short           | Charcoal grey with orange logo                                                                      |
| PE track pant      | Charcoal grey with orange logo                                                                      |
| Socks              | Black or white crew socks                                                                           |
| Tights             | Black                                                                                               |
| Сар                | Charcoal grey with orange logo                                                                      |
| Bucket hat         | Charcoal grey with orange logo                                                                      |
| Beanie             | Charcoal grey with orange logo                                                                      |
| Scarf              | Charcoal grey with orange logo                                                                      |
| Shoes              | Black, polishable lace up school shoes                                                              |
| Headscarves        | Black, white or grey                                                                                |