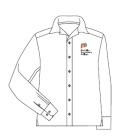

| Short sleeve shirt  | White with logo                                                                                     |
|---------------------|-----------------------------------------------------------------------------------------------------|
| Long sleeve shirt   | White with logo                                                                                     |
| Tailored shorts     | Tailored, charcoal grey, with logo on side pocket                                                   |
|                     |                                                                                                     |
|                     | Length to the knee                                                                                  |
| Tailored pants      | Tailored, charcoal grey, with logo on side pocket                                                   |
| Knitted sweater     | Light stone grey, woollen, logo, orange trim                                                        |
| Blazer              | Charcoal grey, logo on pocket, orange trim                                                          |
| Tie                 | Charcoal grey, plaid - MSC design (orange and light stone grey)                                     |
| Pleated skirt       | Charcoal grey, plaid - MSC design                                                                   |
|                     |                                                                                                     |
| <u> </u>            | Length to or below the knee)                                                                        |
| Dress               | Light stone grey, plaid -MSC design (charcoal grey and orange), white collar with logo, white cuffs |
|                     | logo, write curis                                                                                   |
|                     | Length to or below the knee                                                                         |
| Dress (long sleeve) | Long sleeve light stone grey, plaid -MSC design (charcoal grey and orange), white                   |
| Diess (long sieeve) | collar with logo, white cuffs                                                                       |
|                     |                                                                                                     |
|                     | Length to or below the knee                                                                         |
| Soft-shell jacket   | Charcoal grey chest and sleeves, light stone grey body, orange trim and logo                        |
| PE polo shirt       | Charcoal grey with orange side panels and collar, white piping, white logo and                      |
|                     | "Morialta" on back                                                                                  |
| PE Polo shirt (long | Long sleeve charcoal grey with orange side panels and collar, white piping, white                   |
| sleeve)             | logo and "Morialta" on back.                                                                        |
| PE short            | Charcoal grey with orange logo                                                                      |
|                     | Length to the knee                                                                                  |
| DE trook pont       | ~                                                                                                   |
| PE track pant Socks | Charcoal grey with orange logo Black or white crew socks                                            |
| Tights              | Black                                                                                               |
|                     |                                                                                                     |
| Cap<br>Bucket hat   | Charcoal grey with orange logo Charcoal grey with orange logo                                       |
| Beanie              | Charcoal grey with orange logo                                                                      |
| Scarf               | Charcoal grey with orange logo                                                                      |
| Shoes               | Black, polishable lace up school shoes                                                              |
|                     |                                                                                                     |
| Headscarves         | Black, white or grey                                                                                |
| Backpack            | Morialta Secondary College backpack                                                                 |

UNISEX SHORT SLEEVE SHIRT

MIDFORD | WHITE | LOGOS EMBROIDERY NOTES: SIDE SPLIT, STRAIGHT HEM

**TAILORED SHORTS** 

**UNISEX LONG SLEEVE SHIRT** MIDFORD | WHITE | LOGOS EMBROIDERY NOTES: SIDE SPLIT, STRAIGHT HEM