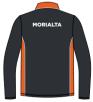

| Short sleeve shirt  | White with logo                                                                                     |
|---------------------|-----------------------------------------------------------------------------------------------------|
| Long sleeve shirt   | White with logo                                                                                     |
| Tailored shorts     | Tailored, charcoal grey, with logo on side pocket                                                   |
|                     |                                                                                                     |
|                     | Length to the knee                                                                                  |
| Tailored pants      | Tailored, charcoal grey, with logo on side pocket                                                   |
| Knitted sweater     | Light stone grey, woollen, logo, orange trim                                                        |
| Blazer              | Charcoal grey, logo on pocket, orange trim                                                          |
| Tie                 | Charcoal grey, plaid - MSC design (orange and light stone grey)                                     |
| Pleated skirt       | Charcoal grey, plaid - MSC design                                                                   |
|                     |                                                                                                     |
| <u> </u>            | Length to or below the knee)                                                                        |
| Dress               | Light stone grey, plaid -MSC design (charcoal grey and orange), white collar with logo, white cuffs |
|                     | logo, write curis                                                                                   |
|                     | Length to or below the knee                                                                         |
| Dress (long sleeve) | Long sleeve light stone grey, plaid -MSC design (charcoal grey and orange), white                   |
| Diess (long sieeve) | collar with logo, white cuffs                                                                       |
|                     |                                                                                                     |
|                     | Length to or below the knee                                                                         |
| Soft-shell jacket   | Charcoal grey chest and sleeves, light stone grey body, orange trim and logo                        |
| PE polo shirt       | Charcoal grey with orange side panels and collar, white piping, white logo and                      |
|                     | "Morialta" on back                                                                                  |
| PE Polo shirt (long | Long sleeve charcoal grey with orange side panels and collar, white piping, white                   |
| sleeve)             | logo and "Morialta" on back.                                                                        |
| PE short            | Charcoal grey with orange logo                                                                      |
|                     | Length to the knee                                                                                  |
| DE trook pont       | ~                                                                                                   |
| PE track pant Socks | Charcoal grey with orange logo Black or white crew socks                                            |
| Tights              | Black                                                                                               |
|                     |                                                                                                     |
| Cap<br>Bucket hat   | Charcoal grey with orange logo Charcoal grey with orange logo                                       |
| Beanie              | Charcoal grey with orange logo                                                                      |
| Scarf               | Charcoal grey with orange logo                                                                      |
| Shoes               | Black, polishable lace up school shoes                                                              |
|                     |                                                                                                     |
| Headscarves         | Black, white or grey                                                                                |
| Backpack            | Morialta Secondary College backpack                                                                 |

RD | DARK GREY | LOGOS EMBROIDERY

NEW SOFTSHELL JACKET CUSTOM P7 | LOGOS EMBROIDERY

P664 GYM PANTS
CHARCOAL STRETCH MICROFIBRE
LOGO EMBROIDERY

AH800 SCARF CHARCOAL LOGO EMBROIDERY

4148 CAP CHARCOAL | LOGO EMBROIDERY