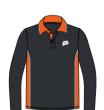

| Short sleeve shirt  | White with logo                                                                                     |
|---------------------|-----------------------------------------------------------------------------------------------------|
| Long sleeve shirt   | White with logo                                                                                     |
| Tailored shorts     | Tailored, charcoal grey, with logo on side pocket                                                   |
|                     |                                                                                                     |
|                     | Length to the knee                                                                                  |
| Tailored pants      | Tailored, charcoal grey, with logo on side pocket                                                   |
| Knitted sweater     | Light stone grey, woollen, logo, orange trim                                                        |
| Blazer              | Charcoal grey, logo on pocket, orange trim                                                          |
| Tie                 | Charcoal grey, plaid - MSC design (orange and light stone grey)                                     |
| Pleated skirt       | Charcoal grey, plaid - MSC design                                                                   |
|                     |                                                                                                     |
| <u> </u>            | Length to or below the knee)                                                                        |
| Dress               | Light stone grey, plaid -MSC design (charcoal grey and orange), white collar with logo, white cuffs |
|                     | logo, write curis                                                                                   |
|                     | Length to or below the knee                                                                         |
| Dress (long sleeve) | Long sleeve light stone grey, plaid -MSC design (charcoal grey and orange), white                   |
| Diess (long sieeve) | collar with logo, white cuffs                                                                       |
|                     |                                                                                                     |
|                     | Length to or below the knee                                                                         |
| Soft-shell jacket   | Charcoal grey chest and sleeves, light stone grey body, orange trim and logo                        |
| PE polo shirt       | Charcoal grey with orange side panels and collar, white piping, white logo and                      |
|                     | "Morialta" on back                                                                                  |
| PE Polo shirt (long | Long sleeve charcoal grey with orange side panels and collar, white piping, white                   |
| sleeve)             | logo and "Morialta" on back.                                                                        |
| PE short            | Charcoal grey with orange logo                                                                      |
|                     | Length to the knee                                                                                  |
| DE trook pont       | ~                                                                                                   |
| PE track pant Socks | Charcoal grey with orange logo Black or white crew socks                                            |
| Tights              | Black                                                                                               |
|                     |                                                                                                     |
| Cap<br>Bucket hat   | Charcoal grey with orange logo Charcoal grey with orange logo                                       |
| Beanie              | Charcoal grey with orange logo                                                                      |
| Scarf               | Charcoal grey with orange logo                                                                      |
| Shoes               | Black, polishable lace up school shoes                                                              |
|                     |                                                                                                     |
| Headscarves         | Black, white or grey                                                                                |
| Backpack            | Morialta Secondary College backpack                                                                 |

CHPB1 POM POM BEANIE CUSTOM DESIGN | LOGO EMBROIDERY

BACK

4223 BUCKET HAT CHARCOAL | LOGO EMBROIDERY

AT-CREW SOCK
White sock

'NEW STYLE' UNISEX POLO FABRIC(S): COTTON BACK LOGO(S): EMB SUPPLIER: HS

#### Physical Education (PE) Uniform

The college's PE uniform consists of a gym polo shirt (short or long sleeve) and gym shorts/pants and can be worn only on days a student has PE lessons, sporting events and other occasions as designated appropriate by the college.