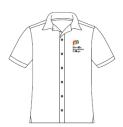

| Short sleeve shirt  | White with logo                                                                                     |
|---------------------|-----------------------------------------------------------------------------------------------------|
| Long sleeve shirt   | White with logo                                                                                     |
| Tailored shorts     | Tailored, charcoal grey, with logo on side pocket                                                   |
|                     |                                                                                                     |
|                     | Length to the knee                                                                                  |
| Tailored pants      | Tailored, charcoal grey, with logo on side pocket                                                   |
| Knitted sweater     | Light stone grey, woollen, logo, orange trim                                                        |
| Blazer              | Charcoal grey, logo on pocket, orange trim                                                          |
| Tie                 | Charcoal grey, plaid - MSC design (orange and light stone grey)                                     |
| Pleated skirt       | Charcoal grey, plaid - MSC design                                                                   |
|                     |                                                                                                     |
| <u> </u>            | Length to or below the knee)                                                                        |
| Dress               | Light stone grey, plaid -MSC design (charcoal grey and orange), white collar with logo, white cuffs |
|                     | logo, write curis                                                                                   |
|                     | Length to or below the knee                                                                         |
| Dress (long sleeve) | Long sleeve light stone grey, plaid -MSC design (charcoal grey and orange), white                   |
| Diess (long sieeve) | collar with logo, white cuffs                                                                       |
|                     |                                                                                                     |
|                     | Length to or below the knee                                                                         |
| Soft-shell jacket   | Charcoal grey chest and sleeves, light stone grey body, orange trim and logo                        |
| PE polo shirt       | Charcoal grey with orange side panels and collar, white piping, white logo and                      |
|                     | "Morialta" on back                                                                                  |
| PE Polo shirt (long | Long sleeve charcoal grey with orange side panels and collar, white piping, white                   |
| sleeve)             | logo and "Morialta" on back.                                                                        |
| PE short            | Charcoal grey with orange logo                                                                      |
|                     | Length to the knee                                                                                  |
| DE trook pont       | ~                                                                                                   |
| PE track pant Socks | Charcoal grey with orange logo Black or white crew socks                                            |
| Tights              | Black                                                                                               |
|                     |                                                                                                     |
| Cap<br>Bucket hat   | Charcoal grey with orange logo Charcoal grey with orange logo                                       |
| Beanie              | Charcoal grey with orange logo                                                                      |
| Scarf               | Charcoal grey with orange logo                                                                      |
| Shoes               | Black, polishable lace up school shoes                                                              |
|                     |                                                                                                     |
| Headscarves         | Black, white or grey                                                                                |
| Backpack            | Morialta Secondary College backpack                                                                 |

UNISEX SHORT SLEEVE SHIRT

MIDFORD | WHITE | LOGOS EMBROIDERY NOTES: SIDE SPLIT, STRAIGHT HEM

**TAILORED SHORTS** 

**UNISEX LONG SLEEVE SHIRT** MIDFORD | WHITE | LOGOS EMBROIDERY NOTES: SIDE SPLIT, STRAIGHT HEM