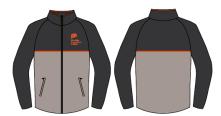

| Short sleeve shirt  | White with logo                                                                                     |
|---------------------|-----------------------------------------------------------------------------------------------------|
| Long sleeve shirt   | White with logo                                                                                     |
| Tailored shorts     | Tailored, charcoal grey, with logo on side pocket                                                   |
|                     |                                                                                                     |
|                     | Length to the knee                                                                                  |
| Tailored pants      | Tailored, charcoal grey, with logo on side pocket                                                   |
| Knitted sweater     | Light stone grey, woollen, logo, orange trim                                                        |
| Blazer              | Charcoal grey, logo on pocket, orange trim                                                          |
| Tie                 | Charcoal grey, plaid - MSC design (orange and light stone grey)                                     |
| Pleated skirt       | Charcoal grey, plaid - MSC design                                                                   |
|                     |                                                                                                     |
| <u> </u>            | Length to or below the knee)                                                                        |
| Dress               | Light stone grey, plaid -MSC design (charcoal grey and orange), white collar with logo, white cuffs |
|                     | logo, write curis                                                                                   |
|                     | Length to or below the knee                                                                         |
| Dress (long sleeve) | Long sleeve light stone grey, plaid -MSC design (charcoal grey and orange), white                   |
| Diess (long sieeve) | collar with logo, white cuffs                                                                       |
|                     |                                                                                                     |
|                     | Length to or below the knee                                                                         |
| Soft-shell jacket   | Charcoal grey chest and sleeves, light stone grey body, orange trim and logo                        |
| PE polo shirt       | Charcoal grey with orange side panels and collar, white piping, white logo and                      |
|                     | "Morialta" on back                                                                                  |
| PE Polo shirt (long | Long sleeve charcoal grey with orange side panels and collar, white piping, white                   |
| sleeve)             | logo and "Morialta" on back.                                                                        |
| PE short            | Charcoal grey with orange logo                                                                      |
|                     | Length to the knee                                                                                  |
| DE trook pont       | ~                                                                                                   |
| PE track pant Socks | Charcoal grey with orange logo Black or white crew socks                                            |
| Tights              | Black                                                                                               |
|                     |                                                                                                     |
| Cap<br>Bucket hat   | Charcoal grey with orange logo Charcoal grey with orange logo                                       |
| Beanie              | Charcoal grey with orange logo                                                                      |
| Scarf               | Charcoal grey with orange logo                                                                      |
| Shoes               | Black, polishable lace up school shoes                                                              |
|                     |                                                                                                     |
| Headscarves         | Black, white or grey                                                                                |
| Backpack            | Morialta Secondary College backpack                                                                 |

RD | DARK GREY | LOGOS EMBROIDERY

NEW SOFTSHELL JACKET CUSTOM P7 | LOGOS EMBROIDERY

P664 GYM PANTS
CHARCOAL STRETCH MICROFIBRE
LOGO EMBROIDERY

AH800 SCARF CHARCOAL LOGO EMBROIDERY

4148 CAP CHARCOAL | LOGO EMBROIDERY