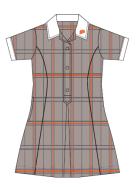

| Short sleeve shirt  | White with logo                                                                                     |
|---------------------|-----------------------------------------------------------------------------------------------------|
| Long sleeve shirt   | White with logo                                                                                     |
| Tailored shorts     | Tailored, charcoal grey, with logo on side pocket                                                   |
|                     |                                                                                                     |
|                     | Length to the knee                                                                                  |
| Tailored pants      | Tailored, charcoal grey, with logo on side pocket                                                   |
| Knitted sweater     | Light stone grey, woollen, logo, orange trim                                                        |
| Blazer              | Charcoal grey, logo on pocket, orange trim                                                          |
| Tie                 | Charcoal grey, plaid - MSC design (orange and light stone grey)                                     |
| Pleated skirt       | Charcoal grey, plaid - MSC design                                                                   |
|                     |                                                                                                     |
| <u> </u>            | Length to or below the knee)                                                                        |
| Dress               | Light stone grey, plaid -MSC design (charcoal grey and orange), white collar with logo, white cuffs |
|                     | logo, write curis                                                                                   |
|                     | Length to or below the knee                                                                         |
| Dress (long sleeve) | Long sleeve light stone grey, plaid -MSC design (charcoal grey and orange), white                   |
| Diess (long sieeve) | collar with logo, white cuffs                                                                       |
|                     |                                                                                                     |
|                     | Length to or below the knee                                                                         |
| Soft-shell jacket   | Charcoal grey chest and sleeves, light stone grey body, orange trim and logo                        |
| PE polo shirt       | Charcoal grey with orange side panels and collar, white piping, white logo and                      |
|                     | "Morialta" on back                                                                                  |
| PE Polo shirt (long | Long sleeve charcoal grey with orange side panels and collar, white piping, white                   |
| sleeve)             | logo and "Morialta" on back.                                                                        |
| PE short            | Charcoal grey with orange logo                                                                      |
|                     | Length to the knee                                                                                  |
| DE trook pont       | ~                                                                                                   |
| PE track pant Socks | Charcoal grey with orange logo Black or white crew socks                                            |
| Tights              | Black                                                                                               |
|                     |                                                                                                     |
| Cap<br>Bucket hat   | Charcoal grey with orange logo Charcoal grey with orange logo                                       |
| Beanie              | Charcoal grey with orange logo                                                                      |
| Scarf               | Charcoal grey with orange logo                                                                      |
| Shoes               | Black, polishable lace up school shoes                                                              |
|                     |                                                                                                     |
| Headscarves         | Black, white or grey                                                                                |
| Backpack            | Morialta Secondary College backpack                                                                 |

PLEATED WINTER SKIRT CUSTOM CHECK | NO LOGOS

**BLAZERS** 

LOGOS EMBROIDERY

SUMMER DRESS CUSTOM CHECK | LOGO EMBROIDERY

TIES CUSTOM DESIGNS

NEW GYM POLO
PMS 1505 C PMS 447 C WHITE

P757 GYM SHORTS
CHARCOAL STRETCH MICROFIBRE
LOGO EMBROIDERY

#### **Formal Uniform**

When representing the college on formal occasions, the college's white shirt must be worn with the pleated skirt or tailored trousers/shorts and knitted sweater (optional). The college's dress may also be worn formally on its own or with the knitted sweater.