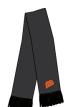

| Short sleeve shirt  | White with logo                                                                                     |
|---------------------|-----------------------------------------------------------------------------------------------------|
| Long sleeve shirt   | White with logo                                                                                     |
| Tailored shorts     | Tailored, charcoal grey, with logo on side pocket                                                   |
|                     |                                                                                                     |
|                     | Length to the knee                                                                                  |
| Tailored pants      | Tailored, charcoal grey, with logo on side pocket                                                   |
| Knitted sweater     | Light stone grey, woollen, logo, orange trim                                                        |
| Blazer              | Charcoal grey, logo on pocket, orange trim                                                          |
| Tie                 | Charcoal grey, plaid - MSC design (orange and light stone grey)                                     |
| Pleated skirt       | Charcoal grey, plaid - MSC design                                                                   |
|                     |                                                                                                     |
| <u> </u>            | Length to or below the knee)                                                                        |
| Dress               | Light stone grey, plaid -MSC design (charcoal grey and orange), white collar with logo, white cuffs |
|                     | logo, write curis                                                                                   |
|                     | Length to or below the knee                                                                         |
| Dress (long sleeve) | Long sleeve light stone grey, plaid -MSC design (charcoal grey and orange), white                   |
| Diess (long sieeve) | collar with logo, white cuffs                                                                       |
|                     |                                                                                                     |
|                     | Length to or below the knee                                                                         |
| Soft-shell jacket   | Charcoal grey chest and sleeves, light stone grey body, orange trim and logo                        |
| PE polo shirt       | Charcoal grey with orange side panels and collar, white piping, white logo and                      |
|                     | "Morialta" on back                                                                                  |
| PE Polo shirt (long | Long sleeve charcoal grey with orange side panels and collar, white piping, white                   |
| sleeve)             | logo and "Morialta" on back.                                                                        |
| PE short            | Charcoal grey with orange logo                                                                      |
|                     | Length to the knee                                                                                  |
| DE trook pont       | ~                                                                                                   |
| PE track pant Socks | Charcoal grey with orange logo Black or white crew socks                                            |
| Tights              | Black                                                                                               |
|                     |                                                                                                     |
| Cap<br>Bucket hat   | Charcoal grey with orange logo Charcoal grey with orange logo                                       |
| Beanie              | Charcoal grey with orange logo                                                                      |
| Scarf               | Charcoal grey with orange logo                                                                      |
| Shoes               | Black, polishable lace up school shoes                                                              |
|                     |                                                                                                     |
| Headscarves         | Black, white or grey                                                                                |
| Backpack            | Morialta Secondary College backpack                                                                 |

RD | DARK GREY | LOGOS EMBROIDERY

NEW SOFTSHELL JACKET CUSTOM P7 | LOGOS EMBROIDERY

P664 GYM PANTS
CHARCOAL STRETCH MICROFIBRE
LOGO EMBROIDERY

AH800 SCARF CHARCOAL LOGO EMBROIDERY

4148 CAP CHARCOAL | LOGO EMBROIDERY