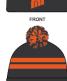

| Short sleeve shirt  | White with logo                                                                                     |
|---------------------|-----------------------------------------------------------------------------------------------------|
| Long sleeve shirt   | White with logo                                                                                     |
| Tailored shorts     | Tailored, charcoal grey, with logo on side pocket                                                   |
|                     |                                                                                                     |
|                     | Length to the knee                                                                                  |
| Tailored pants      | Tailored, charcoal grey, with logo on side pocket                                                   |
| Knitted sweater     | Light stone grey, woollen, logo, orange trim                                                        |
| Blazer              | Charcoal grey, logo on pocket, orange trim                                                          |
| Tie                 | Charcoal grey, plaid - MSC design (orange and light stone grey)                                     |
| Pleated skirt       | Charcoal grey, plaid - MSC design                                                                   |
|                     |                                                                                                     |
| <u> </u>            | Length to or below the knee)                                                                        |
| Dress               | Light stone grey, plaid -MSC design (charcoal grey and orange), white collar with logo, white cuffs |
|                     | logo, write curis                                                                                   |
|                     | Length to or below the knee                                                                         |
| Dress (long sleeve) | Long sleeve light stone grey, plaid -MSC design (charcoal grey and orange), white                   |
| Diess (long sieeve) | collar with logo, white cuffs                                                                       |
|                     |                                                                                                     |
|                     | Length to or below the knee                                                                         |
| Soft-shell jacket   | Charcoal grey chest and sleeves, light stone grey body, orange trim and logo                        |
| PE polo shirt       | Charcoal grey with orange side panels and collar, white piping, white logo and                      |
|                     | "Morialta" on back                                                                                  |
| PE Polo shirt (long | Long sleeve charcoal grey with orange side panels and collar, white piping, white                   |
| sleeve)             | logo and "Morialta" on back.                                                                        |
| PE short            | Charcoal grey with orange logo                                                                      |
|                     | Length to the knee                                                                                  |
| DE trook pont       | ~                                                                                                   |
| PE track pant Socks | Charcoal grey with orange logo Black or white crew socks                                            |
| Tights              | Black                                                                                               |
|                     |                                                                                                     |
| Cap<br>Bucket hat   | Charcoal grey with orange logo Charcoal grey with orange logo                                       |
| Beanie              | Charcoal grey with orange logo                                                                      |
| Scarf               | Charcoal grey with orange logo                                                                      |
| Shoes               | Black, polishable lace up school shoes                                                              |
|                     |                                                                                                     |
| Headscarves         | Black, white or grey                                                                                |
| Backpack            | Morialta Secondary College backpack                                                                 |

CHPB1 POM POM BEANIE CUSTOM DESIGN | LOGO EMBROIDERY

BACK

4223 BUCKET HAT CHARCOAL | LOGO EMBROIDERY

AT-CREW SOCK
White sock

'NEW STYLE' UNISEX POLO FABRIC(S): COTTON BACK LOGO(S): EMB SUPPLIER: HS