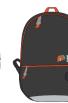

| Short sleeve shirt  | White with logo                                                                                     |
|---------------------|-----------------------------------------------------------------------------------------------------|
| Long sleeve shirt   | White with logo                                                                                     |
| Tailored shorts     | Tailored, charcoal grey, with logo on side pocket                                                   |
|                     |                                                                                                     |
|                     | Length to the knee                                                                                  |
| Tailored pants      | Tailored, charcoal grey, with logo on side pocket                                                   |
| Knitted sweater     | Light stone grey, woollen, logo, orange trim                                                        |
| Blazer              | Charcoal grey, logo on pocket, orange trim                                                          |
| Tie                 | Charcoal grey, plaid - MSC design (orange and light stone grey)                                     |
| Pleated skirt       | Charcoal grey, plaid - MSC design                                                                   |
|                     |                                                                                                     |
| <u> </u>            | Length to or below the knee)                                                                        |
| Dress               | Light stone grey, plaid -MSC design (charcoal grey and orange), white collar with logo, white cuffs |
|                     | logo, write curis                                                                                   |
|                     | Length to or below the knee                                                                         |
| Dress (long sleeve) | Long sleeve light stone grey, plaid -MSC design (charcoal grey and orange), white                   |
| Diess (long sieeve) | collar with logo, white cuffs                                                                       |
|                     |                                                                                                     |
|                     | Length to or below the knee                                                                         |
| Soft-shell jacket   | Charcoal grey chest and sleeves, light stone grey body, orange trim and logo                        |
| PE polo shirt       | Charcoal grey with orange side panels and collar, white piping, white logo and                      |
|                     | "Morialta" on back                                                                                  |
| PE Polo shirt (long | Long sleeve charcoal grey with orange side panels and collar, white piping, white                   |
| sleeve)             | logo and "Morialta" on back.                                                                        |
| PE short            | Charcoal grey with orange logo                                                                      |
|                     | Length to the knee                                                                                  |
| DE trook pont       | ~                                                                                                   |
| PE track pant Socks | Charcoal grey with orange logo Black or white crew socks                                            |
| Tights              | Black                                                                                               |
|                     |                                                                                                     |
| Cap<br>Bucket hat   | Charcoal grey with orange logo Charcoal grey with orange logo                                       |
| Beanie              | Charcoal grey with orange logo                                                                      |
| Scarf               | Charcoal grey with orange logo                                                                      |
| Shoes               | Black, polishable lace up school shoes                                                              |
|                     |                                                                                                     |
| Headscarves         | Black, white or grey                                                                                |
| Backpack            | Morialta Secondary College backpack                                                                 |

#### **Uniform Purchase**

Uniform items are available for purchase from Belgravia Sports – JS Sports Uniform Shop – Campbelltown at 10 Newton Road, Campbelltown and will be available online through the college's website.